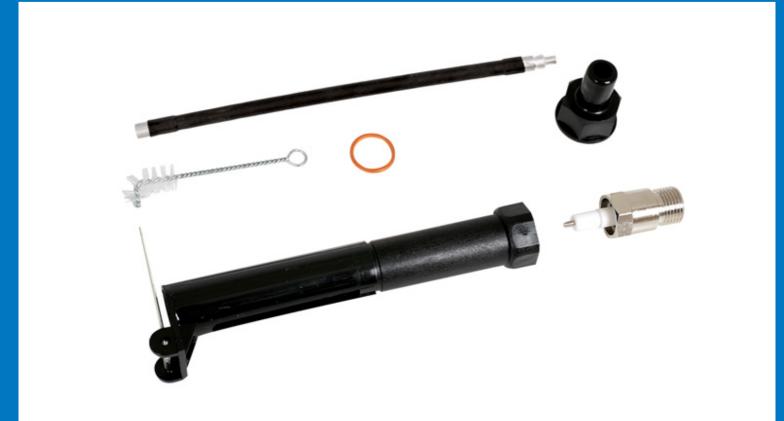

## Additional Information

- Colortune features a viewing window so the air/fuel ratio can be adjusted according to flame colour. Ideal for simple and effective engine tuning.
- Colortune will fit most vehicles fitted with M14 threaded plugs.
- · Kit includes: 14mm short reach plug, hexagonal adaptor, angled cleaning brush and full instructions.
- Extra adaptor sizes available separately, please see Gunson Part Nos. G4055E (18mm), G4055D (14mm long reach), G4055C (14mm tapered seat), G4055B (12mm) and G4055A (10mm).
- The complete Colortune kit is also available in the following options: G4171 (with 12mm Colortune Plug) and G4172 (with 10mm Colortune Plug).